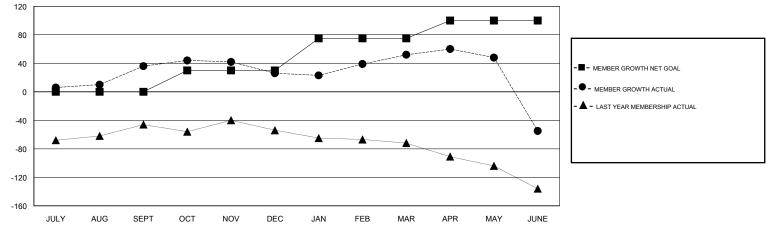

## LOCATION FLORIDA GMT CA Clubs Members RESULTS FOR 2018-2019 RESULTS FOR 2018-2019 NEW CLUB GOAL NEW CLUBS DROPPED CLUBS MEMBER GROWTH NET MEMBER GROWTH DROPPED QUARTER QUARTER GOAL ACTUAL MEMBERS ACTUAL (including transfers) 0 1 0 0 71 22 JULY/AUG/SEPT JULY/AUG/SEPT 1 0 2 30 82 76 OCT/NOV/DEC OCT/NOV/DEC 0 0 66 1 45 33 JAN/FEB/MAR JAN/FEB/MAR 1 0 2 56 25 156 APR/MAY/JUNE APR/MAY/JUNE

GOALS AND ACTUAL MEMBERS CUMULATIVE

| DROPPED CLUBS: 4 | 40 CLUBS OF 51 ADDED 1 OR MORE<br>NEW MEMBERS | GENDER DISTRIBUTION<br>MALE 644 (51.31%)<br>FEMALE 611 (48.69%) |     |
|------------------|-----------------------------------------------|-----------------------------------------------------------------|-----|
| DROPPED MEMBERS  |                                               | Women Percentage Fiscal Year Goal: 46%                          |     |
| DECEASED 15      | CLICK HERE FOR CUMULATIVE                     | TOTAL FAMILY UNIT MEMBERS                                       | 337 |
| CLUB CANCELLED 9 | MEMBERSHIP DATA                               |                                                                 | 172 |
| OTHER 263        |                                               | FAMILY MEMBERS PAYING HALF<br>DUES                              | 1/2 |
| TOTAL 287        |                                               |                                                                 |     |