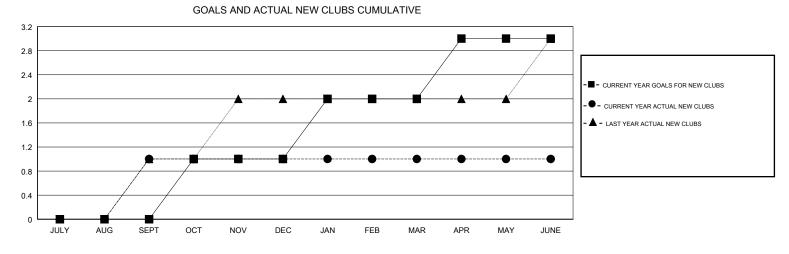

## LOCATION FLORIDA GMT CA Clubs Members RESULTS FOR 2018-2019 RESULTS FOR 2018-2019 NEW CLUB GOAL NEW CLUBS DROPPED CLUBS MEMBER GROWTH NET MEMBER GROWTH DROPPED QUARTER QUARTER GOAL ACTUAL MEMBERS ACTUAL (including transfers) 0 1 0 0 71 22 JULY/AUG/SEPT JULY/AUG/SEPT 1 0 2 30 82 76 OCT/NOV/DEC OCT/NOV/DEC 0 0 66 1 45 33 JAN/FEB/MAR JAN/FEB/MAR 1 0 2 56 25 156 APR/MAY/JUNE APR/MAY/JUNE